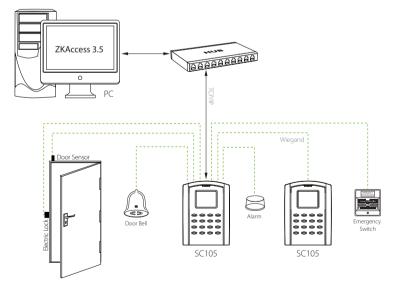

fare, Print Function                                             |
| Display                      | TFT LCD Color Screen                                               |
| Power Supply                 | DC 12V                                                             |
| Operating Temperature        | 0°C ~ 45°C                                                         |
| Operating Humidity           | 20% ~ 80%                                                          |
| Dimension (L×W×H)            | 130×94×52mm                                                        |
| SDK                          | Standalone SDK                                                     |
| Software                     | ZKAccess3.5                                                        |

## Configuration



### Dimensions (mm)







ZKTeco Inc. E-mail: sales@zkteco.com www.zkteco.com

© Copyright 2015 ZKTeco Inc, ZKTeco Logo is a registered trademark of ZKTeco or a related company. All other product and company names mentioned are used for identification purposes only and may be the trademarks of their respective owners. All specifications are subject to change without notice. All rights reserved.